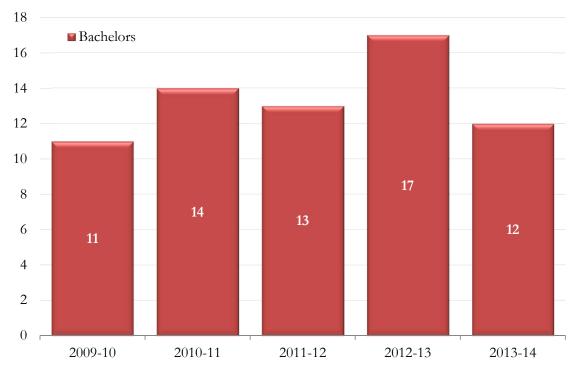

## Department of Risk Management, Real Estate, & Business Law

Degrees Awarded by Semester - Double Majors

CIP Code: 521701

|         |            | Bachelors | Masters | Doctorate | Total |
|---------|------------|-----------|---------|-----------|-------|
| 2009-10 | Summer '09 | 2         | 0       | 0         | 2     |
|         | Fall '09   | 2         | 0       | 0         | 2     |
|         | Spring '10 | 7         | 0       | 0         | 7     |
| 2009-10 | Total      | 11        | 0       | 0         | 11    |
| 2010-11 | Summer '10 | 3         | 0       | 0         | 3     |
|         | Fall '10   | 0         | 0       | 0         | 0     |
|         | Spring '11 | 11        | 0       | 0         | 11    |
| 2010-11 | Total      | 14        | 0       | 0         | 14    |
| 2011-12 | Summer '11 | 2         | 0       | 0         | 2     |
|         | Fall '11   | 3         | 0       | 0         | 3     |
|         | Spring '12 | 8         | 0       | 0         | 8     |
| 2011-12 | Total      | 13        | 0       | 0         | 13    |
| 2012-13 | Summer '12 | 3         | 0       | 0         | 3     |
|         | Fall '12   | 2         | 0       | 0         | 2     |
|         | Spring '13 | 12        | 0       | 0         | 12    |
| 2012-13 | Total      | 17        | 0       | 0         | 17    |
| 2013-14 | Summer '13 | 0         | 0       | 0         | 0     |
|         | Fall '13   | 4         | 0       | 0         | 4     |
|         | Spring '14 | 8         | 0       | 0         | 8     |
| 2013-14 | Total      | 12        | 0       | 0         | 12    |

Double degrees are earned by students who declared two majors, but earned one degree. The degrees represented on this page were reported as secondary and thus not otherwise reported to CIP 521701.

Source: Final Student Instruction Files (SIF)