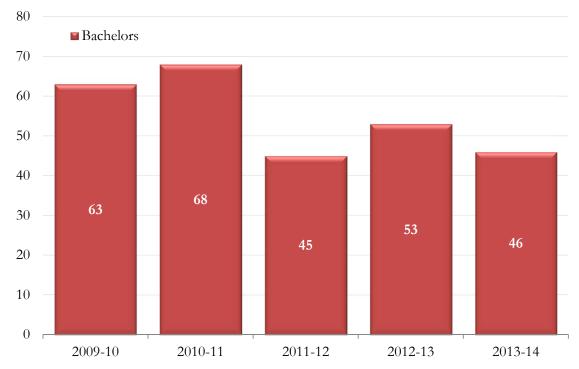

## Department of Risk Management, Real Estate, & Business Law

Degrees Awarded by Semester - Double Majors

CIP Code: 521501

|         |            | <b>Bachelors</b> | Masters | Doctorate | Total |
|---------|------------|------------------|---------|-----------|-------|
| 2009-10 | Summer '09 | 13               | 0       | 0         | 13    |
|         | Fall '09   | 17               | 0       | 0         | 17    |
|         | Spring '10 | 33               | 0       | 0         | 33    |
| 2009-10 | Total      | 63               | 0       | 0         | 63    |
| 2010-11 | Summer '10 | 7                | 0       | 0         | 7     |
|         | Fall '10   | 17               | 0       | 0         | 17    |
|         | Spring '11 | 44               | 0       | 0         | 44    |
| 2010-11 | Total      | 68               | 0       | 0         | 68    |
| 2011-12 | Summer '11 | 4                | 0       | 0         | 4     |
|         | Fall '11   | 10               | 0       | 0         | 10    |
|         | Spring '12 | 31               | 0       | 0         | 31    |
| 2011-12 | Total      | 45               | 0       | 0         | 45    |
| 2012-13 | Summer '12 | 7                | 0       | 0         | 7     |
|         | Fall '12   | 16               | 0       | 0         | 16    |
|         | Spring '13 | 30               | 0       | 0         | 30    |
| 2012-13 | Total      | 53               | 0       | 0         | 53    |
| 2013-14 | Summer '13 | 3                | 0       | 0         | 3     |
|         | Fall '13   | 11               | 0       | 0         | 11    |
|         | Spring '14 | 32               | 0       | 0         | 32    |
| 2013-14 | Total      | 46               | 0       | 0         | 46    |

Double degrees are earned by students who declared two majors, but earned one degree. The degrees represented on this page were reported as secondary and thus not otherwise reported to CIP 521501.

Source: Final Student Instruction Files (SIF)